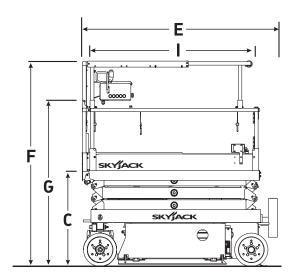

## SJIII 3215/19 ELECTRIC SCISSOR LIFTS

| Dimensions                                    | SJIII 3215  | SJIII 3219  |
|-----------------------------------------------|-------------|-------------|
| A Work Height                                 | 6.57 m      | 7.79 m      |
| B Raised Platform Height                      | 4.57 m      | 5.79 m      |
| C Lowered Platform Height                     | 0.88 m      | 0.99 m      |
| D Overall Width                               | 0.81 m      | 0.81 m      |
| E Overall Length                              | 1.78 m      | 1.78 m      |
| F Stowed Height (Rails Up)                    | 1.88 m      | 1.99 m      |
| G Stowed Height (Rails Down)                  | 1.53 m      | 1.64 m      |
| H Platform Width (Inside Dimension)           | 0.66 m      | 0.66 m      |
| l Platform Length (Inside Dimension)          | 1.63 m      | 1.63 m      |
| Specifications                                | SJIII 3215  | SJIII 3219  |
| Extension Deck (Roll Out)                     | 0.91 m      | 0.91 m      |
| Ground Clearance (Stowed)                     | 6.03 cm     | 6.03 cm     |
| Ground Clearance (Raised)                     | 1.78 cm     | 1.78 cm     |
| Wheelbase                                     | 1.40 m      | 1.40 m      |
| Weight                                        | 1,120 kg    | 1,557 kg    |
| Gradeability                                  | 25%         | 25%         |
| Turning Radius (Inside)                       | 0           | 0           |
| Turning Radius (Outside)                      | 1.68 m      | 1.68 m      |
| Lift Time (With Rated Load)                   | 22 sec      | 21 sec      |
| Drive Speed (Stowed)                          | 3.2 km/h    | 3.2 km/h    |
| Drive Speed (Raised)                          | 1.1 km/h    | 1.1 km/h    |
| Maximum Drive Height                          | Full Height | Full Height |
| Capacity (Overall)                            | 227 kg      | 227 kg      |
| Maximum # of Persons (0 wind rating)          | 2           | 2           |
| Maximum # of Persons (12.5 m/sec wind rating) | 1           | 1           |