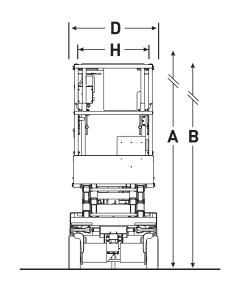

## SJIII 3215/19 ELECTRIC SCISSOR LIFTS

| Dimensions                                    | SJIII 3215  | SJIII 3219  |
|-----------------------------------------------|-------------|-------------|
| A Work Height                                 | 6.57 m      | 7.79 m      |
| B Raised Platform Height                      | 4.57 m      | 5.79 m      |
| C Lowered Platform Height                     | 0.88 m      | 0.99 m      |
| D Overall Width                               | 0.81 m      | 0.81 m      |
| E Overall Length                              | 1.78 m      | 1.78 m      |
| F Stowed Height (Rails Up)                    | 1.88 m      | 1.99 m      |
| G Stowed Height (Rails Down)                  | 1.53 m      | 1.64 m      |
| H Platform Width (Inside Dimension)           | 0.66 m      | 0.66 m      |
| l Platform Length (Inside Dimension)          | 1.63 m      | 1.63 m      |
| Specifications                                | SJIII 3215  | SJIII 3219  |
| Extension Deck (Roll Out)                     | 0.91 m      | 0.91 m      |
| Ground Clearance (Stowed)                     | 6.03 cm     | 6.03 cm     |
| Ground Clearance (Raised)                     | 1.78 cm     | 1.78 cm     |
| Wheelbase                                     | 1.40 m      | 1.40 m      |
| Weight                                        | 1,120 kg    | 1,557 kg    |
| Gradeability                                  | 25%         | 25%         |
| Turning Radius (Inside)                       | 0           | 0           |
| Turning Radius (Outside)                      | 1.68 m      | 1.68 m      |
| Lift Time (With Rated Load)                   | 22 sec      | 21 sec      |
| Drive Speed (Stowed)                          | 3.2 km/h    | 3.2 km/h    |
| Drive Speed (Raised)                          | 1.1 km/h    | 1.1 km/h    |
| Maximum Drive Height                          | Full Height | Full Height |
| Capacity (Overall)                            | 227 kg      | 227 kg      |
| Maximum # of Persons (0 wind rating)          | 2           | 2           |
| Maximum # of Persons (12.5 m/sec wind rating) | 1           | 1           |