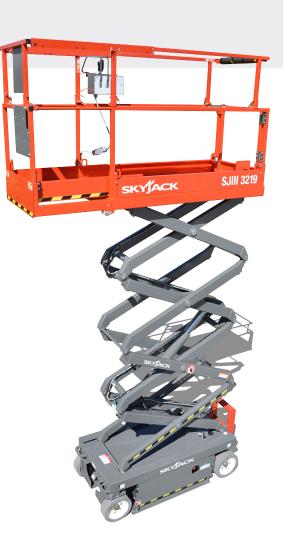

## SJIII 3215/19 ELECTRIC SCISSOR LIFTS

## STANDARD FEATURES

- Tilt sensor 1.5 x 3.5
- Drivable at full height
- Variable speed, front two wheel hydraulic drive
- 90° steering (zero inside turning radius)
- Wet disc SAHR brakes
- Proportional controls for drive & lift functions
- 0.91 m roll out extension deck
- 24V DC power source
- 250 Ah batteries
- Low voltage battery protection
- 25% Gradeability
- Solid rubber, non-marking tyres
- Pothole protection system
- Wiring for AC outlet on platform
- Tilt alarm with drive & lift cut-out
- All motion audible alarm
- Overload sensing system
- Lowering warning system
- Lanyard attachment points
- Operator horn
- Flashing light
- Half height spring hinged gate
- Forklift pockets and tie down/lift lugs
- Relay based control system
- Colour coded and numbered wiring system