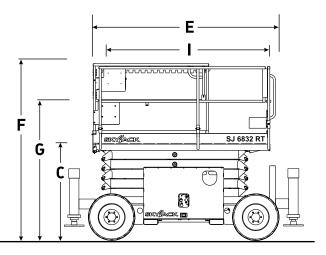

## SJ6826/32 RT ROUGH TERRAIN SCISSORS

|                                               | î           |             |
|-----------------------------------------------|-------------|-------------|
| Dimensions                                    | SJ6826 RT   | SJ6832 RT   |
| A Work Height                                 | 9.92 m      | 11.75 m     |
| B Raised Platform Height                      | 7.92 m      | 9.75 m      |
| C Lowered Platform Height                     | 1.23 m      | 1.37 m      |
| D Overall Width                               | 1.76 m      | 1.76 m      |
| E Overall Length                              | 3.35 m      | 3.35 m      |
| F Stowed Height (Rails Up)                    | 2.37 m      | 2.51 m      |
| G Stowed Height (Rails Down)                  | 1.61 m      | 1.75 m      |
| H Platform Width (Inside Dimension)           | 1.42 m      | 1.42 m      |
| I Platform Length (Inside Dimension)          | 2.44 m      | 2.44 m      |
| Specifications                                | SJ6826 RT   | SJ6832 RT   |
| Extension Deck                                | 1.52 m      | 1.52 m      |
| Ground Clearance                              | 0.20 m      | 0.20 m      |
| Wheelbase                                     | 2.04 m      | 2.04 m      |
| Weight                                        | 3,305 kg    | 3,655 kg    |
| Gradeability                                  | 50%         | 40%         |
| Turning Radius (Inside)                       | 1.52 m      | 1.52 m      |
| Turning Radius (Outside)                      | 3.96 m      | 3.96 m      |
| Lift Time (With Rated Load)                   | 36 sec      | 39 sec      |
| Drive Speed (Stowed)                          | 6.1 km/h    | 6.1 km/h    |
| Drive Speed (Raised)                          | 0.6 km/h    | 0.6 km/h    |
| Maximum Drive Height                          | Full Height | Full Height |
| Capacity (Overall)                            | 567 kg      | 454 kg      |
| Maximum # of Persons (0 wind rating)          | 4           | 4           |
| Maximum # of Persons (12.5 m/sec wind rating) | 4           | 2           |
|                                               |             |             |