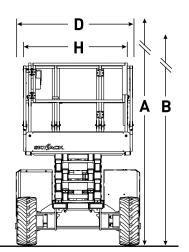

## SJ6826/32 RT ROUGH TERRAIN SCISSORS

|                                               | î           |             |
|-----------------------------------------------|-------------|-------------|
| Dimensions                                    | SJ6826 RT   | SJ6832 RT   |
| A Work Height                                 | 9.92 m      | 11.75 m     |
| B Raised Platform Height                      | 7.92 m      | 9.75 m      |
| C Lowered Platform Height                     | 1.23 m      | 1.37 m      |
| D Overall Width                               | 1.76 m      | 1.76 m      |
| E Overall Length                              | 3.35 m      | 3.35 m      |
| F Stowed Height (Rails Up)                    | 2.37 m      | 2.51 m      |
| G Stowed Height (Rails Down)                  | 1.61 m      | 1.75 m      |
| H Platform Width (Inside Dimension)           | 1.42 m      | 1.42 m      |
| I Platform Length (Inside Dimension)          | 2.44 m      | 2.44 m      |
| Specifications                                | SJ6826 RT   | SJ6832 RT   |
| Extension Deck                                | 1.52 m      | 1.52 m      |
| Ground Clearance                              | 0.20 m      | 0.20 m      |
| Wheelbase                                     | 2.04 m      | 2.04 m      |
| Weight                                        | 3,305 kg    | 3,655 kg    |
| Gradeability                                  | 50%         | 40%         |
| Turning Radius (Inside)                       | 1.52 m      | 1.52 m      |
| Turning Radius (Outside)                      | 3.96 m      | 3.96 m      |
| Lift Time (With Rated Load)                   | 36 sec      | 39 sec      |
| Drive Speed (Stowed)                          | 6.1 km/h    | 6.1 km/h    |
| Drive Speed (Raised)                          | 0.6 km/h    | 0.6 km/h    |
| Maximum Drive Height                          | Full Height | Full Height |
| Capacity (Overall)                            | 567 kg      | 454 kg      |
| Maximum # of Persons (0 wind rating)          | 4           | 4           |
| Maximum # of Persons (12.5 m/sec wind rating) | 4           | 2           |
|                                               |             |             |