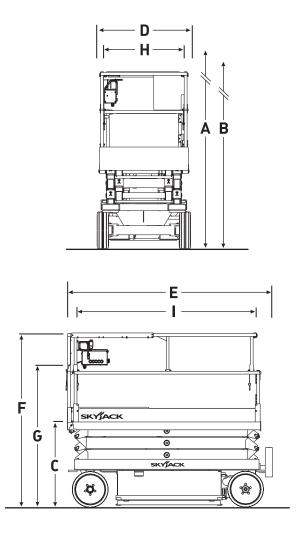

## SJIII 4626/32 ELECTRIC SCISSOR LIFTS

| Dimensions                           | SJIII 4626  | SJIII 4632  |
|--------------------------------------|-------------|-------------|
| A Work Height                        | 9.92 m      | 11.75 m     |
| B Raised Platform Height             | 7.92 m      | 9.75 m      |
| C Lowered Platform Height            | 1.14 m      | 1.23 m      |
| D Overall Width                      | 1.17 m      | 1.17 m      |
| E Overall Length                     | 2.31 m      | 2.31 m      |
| F Stowed Height (Rails Up)           | 2.15 m      | 2.24 m      |
| G Stowed Height (Rails Down)         | 1.79 m      | 1.88 m      |
| H Platform Width (Inside Dimension)  | 1.07 m      | 1.07 m      |
| I Platform Length (Inside Dimension) | 2.13 m      | 2.13 m      |
| Specifications                       | SJIII 4626  | SJIII 4632  |
| Extension Deck (Roll Out)            | 0.91 m      | 0.91 m      |
| Ground Clearance (Stowed)            | 8.89 cm     | 8.89 cm     |
| Ground Clearance (Raised)            | 1.91 cm     | 1.91 cm     |
| Wheelbase                            | 1.75 m      | 1.75 m      |
| Weight                               | 2,760 kg    | 2,720 kg    |
| Gradeability                         | 25%         | 25%         |
| Turning Radius (Inside)              | 1.21 m      | 1.21 m      |
| Turning Radius (Outside)             | 2.37 m      | 2.37 m      |
| Lift Time (With Rated Load)          | 54 sec      | 59 sec      |
| Drive Speed (Stowed)                 | 2.4 km/h    | 2.4 km/h    |
| Drive Speed (Raised)                 | 1.1 km/h    | 1.1 km/h    |
| Maximum Drive Height                 | Full Height | Full Height |
| Capacity (Overall)                   | 454 kg      | 318 kg      |
|                                      |             |             |
| Maximum # of Persons (0 wind rating) | 3           | 2           |