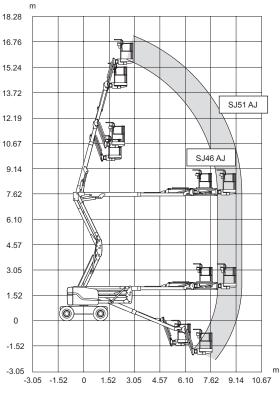

# SJ46/51 AJ ARTICULATING BOOMS

| Dimensions                           | SJ46 AJ                          | SJ51 AJ                          |
|--------------------------------------|----------------------------------|----------------------------------|
| Work Height                          | 16.10 m                          | 17.55 m                          |
| Platform Height                      | 14.10 m                          | 15.55 m                          |
| Horizontal Reach                     | 7.54 m                           | 9.03 m                           |
| Up and Over Height                   | 7.45 m                           | 7.45 m                           |
| A Platform Size                      | 0.76 x 1.83 m                    | 0.76 x 1.83 m                    |
| B Stowed Width                       | 2.29 m                           | 2.29 m                           |
| C Tailswing                          | Zero                             | Zero                             |
| D Stowed Height                      | 2.06 m                           | 2.06 m                           |
| E Stowed Length                      | 6.35 m                           | 7.10 m                           |
| F Wheelbase                          | 2.03 m                           | 2.03 m                           |
| G Ground Clearance                   | 0.39 m                           | 0.38 m                           |
| Specifications                       | SJ46 AJ                          | SJ51 AJ                          |
| Rotation                             | 355° NC                          | 355° NC                          |
| Platform Rotation                    | 170°                             | 170°                             |
| Jib Length                           | 1.40 m                           | 1.52 m                           |
| Jib Range +/-                        | +70° / -75°                      | +70° / -75°                      |
| Weight*                              | 6,400 kg                         | 7,050 kg                         |
| Gradeability                         | 45%                              | 45%                              |
| Turning Radius (Inside)              | 2.49 m                           | 2.49 m                           |
| Turning Radius (Outside)             | 4.34 m                           | 4.52 m                           |
| Axle Oscillation                     | 12.70 cm                         | 12.70 cm                         |
| Drive Speed (High speed)             | 7.7 km/h                         | 7.7 km/h                         |
| Capacity                             | 227 kg                           | 227 kg                           |
| Local Floor Load (With Rated Load)   | 8.73 kg/sq cm                    | 9.59 kg/sq cm                    |
| Overall Floor Load (With Rated Load) | 1,030 kg/sq m                    | 1,122 kg/sq m                    |
| Maximum # of Persons                 | 2                                | 2                                |
| Туге Туре                            | Foam-filled NM                   | Foam-filled NM                   |
| Tyre Size                            | 12 x 16.5                        | 12 x 16.5                        |
| Diesel Engine                        | Deutz D2011L03i<br>48 HP (36 KW) | Deutz D2011L03i<br>48 HP (36 KW) |
| Fuel Tank Capacity                   | 64 L                             | 64 L                             |
| Hydraulic Reservoir                  | 91 L                             | 91 L                             |

SJ46/51 AJ Work Height