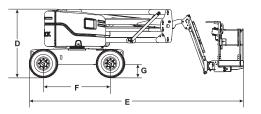

# SJ46/51 AJ ARTICULATING BOOMS

| Dimensions                           | SJ46 AJ                          | SJ51 AJ                          |
|--------------------------------------|----------------------------------|----------------------------------|
| Work Height                          | 16.10 m                          | 17.55 m                          |
| Platform Height                      | 14.10 m                          | 15.55 m                          |
| Horizontal Reach                     | 7.54 m                           | 9.03 m                           |
| Up and Over Height                   | 7.45 m                           | 7.45 m                           |
| A Platform Size                      | 0.76 x 1.83 m                    | 0.76 x 1.83 m                    |
| B Stowed Width                       | 2.29 m                           | 2.29 m                           |
| C Tailswing                          | Zero                             | Zero                             |
| D Stowed Height                      | 2.06 m                           | 2.06 m                           |
| E Stowed Length                      | 6.35 m                           | 7.10 m                           |
| F Wheelbase                          | 2.03 m                           | 2.03 m                           |
| G Ground Clearance                   | 0.39 m                           | 0.38 m                           |
| Specifications                       | SJ46 AJ                          | SJ51 AJ                          |
| Rotation                             | 355° NC                          | 355° NC                          |
| Platform Rotation                    | 170°                             | 170°                             |
| Jib Length                           | 1.40 m                           | 1.52 m                           |
| Jib Range +/-                        | +70° / -75°                      | +70° / -75°                      |
| Weight*                              | 6,400 kg                         | 7,050 kg                         |
| Gradeability                         | 45%                              | 45%                              |
| Turning Radius (Inside)              | 2.49 m                           | 2.49 m                           |
| Turning Radius (Outside)             | 4.34 m                           | 4.52 m                           |
| Axle Oscillation                     | 12.70 cm                         | 12.70 cm                         |
| Drive Speed (High speed)             | 7.7 km/h                         | 7.7 km/h                         |
| Capacity                             | 227 kg                           | 227 kg                           |
| Local Floor Load (With Rated Load)   | 8.73 kg/sq cm                    | 9.59 kg/sq cm                    |
| Overall Floor Load (With Rated Load) | 1,030 kg/sq m                    | 1,122 kg/sq m                    |
| Maximum # of Persons                 | 2                                | 2                                |
| Туге Туре                            | Foam-filled NM                   | Foam-filled NM                   |
| Tyre Size                            | 12 x 16.5                        | 12 x 16.5                        |
| Diesel Engine                        | Deutz D2011L03i<br>48 HP (36 KW) | Deutz D2011L03i<br>48 HP (36 KW) |
| Fuel Tank Capacity                   | 64 L                             | 64 L                             |
| Hydraulic Reservoir                  | 91 L                             | 91 L                             |