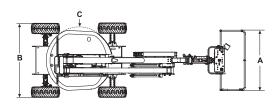

# SJ46/51 AJ ARTICULATING BOOMS

| Dimensions                           | SJ46 AJ                          | SJ51 AJ                          |
|--------------------------------------|----------------------------------|----------------------------------|
| Work Height                          | 16.10 m                          | 17.55 m                          |
| Platform Height                      | 14.10 m                          | 15.55 m                          |
| Horizontal Reach                     | 7.54 m                           | 9.03 m                           |
| Up and Over Height                   | 7.45 m                           | 7.45 m                           |
| A Platform Size                      | 0.76 x 1.83 m                    | 0.76 x 1.83 m                    |
| B Stowed Width                       | 2.29 m                           | 2.29 m                           |
| C Tailswing                          | Zero                             | Zero                             |
| D Stowed Height                      | 2.06 m                           | 2.06 m                           |
| E Stowed Length                      | 6.35 m                           | 7.10 m                           |
| F Wheelbase                          | 2.03 m                           | 2.03 m                           |
| G Ground Clearance                   | 0.39 m                           | 0.38 m                           |
| Specifications                       | SJ46 AJ                          | SJ51 AJ                          |
| Rotation                             | 355° NC                          | 355° NC                          |
| Platform Rotation                    | 170°                             | 170°                             |
| Jib Length                           | 1.40 m                           | 1.52 m                           |
| Jib Range +/-                        | +70° / -75°                      | +70° / -75°                      |
| Weight*                              | 6,400 kg                         | 7,050 kg                         |
| Gradeability                         | 45%                              | 45%                              |
| Turning Radius (Inside)              | 2.49 m                           | 2.49 m                           |
| Turning Radius (Outside)             | 4.34 m                           | 4.52 m                           |
| Axle Oscillation                     | 12.70 cm                         | 12.70 cm                         |
| Drive Speed (High speed)             | 7.7 km/h                         | 7.7 km/h                         |
| Capacity                             | 227 kg                           | 227 kg                           |
| Local Floor Load (With Rated Load)   | 8.73 kg/sq cm                    | 9.59 kg/sq cm                    |
| Overall Floor Load (With Rated Load) | 1,030 kg/sq m                    | 1,122 kg/sq m                    |
| Maximum # of Persons                 | 2                                | 2                                |
| Туге Туре                            | Foam-filled NM                   | Foam-filled NM                   |
| Tyre Size                            | 12 x 16.5                        | 12 x 16.5                        |
| Diesel Engine                        | Deutz D2011L03i<br>48 HP (36 KW) | Deutz D2011L03i<br>48 HP (36 KW) |
| Fuel Tank Capacity                   | 64 L                             | 64 L                             |
| Hydraulic Reservoir                  | 91 L                             | 91 L                             |