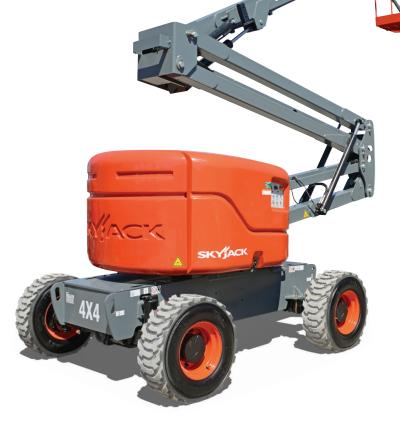

# SJ46/51 AJ ARTICULATING BOOMS

### STANDARD FEATURES

- Axle based 4WD system
- Operator controlled locking rear differential and limited slip front differential
- Oscillating axle
- Drivable at full height
- 360° Continuous turret rotation
- 45% Gradeability
- 48 HP Deutz diesel engine
- Swing out engine tray
- Swing up cowlings
- Modular platform railing system
- Wiring for outlet on platform
- EasyDrive<sup>™</sup> direction sensing drive and steer controls
- SkyRiser<sup>™</sup> functionality
- Proportional controls
- Relay based control system
- Colour coded and numbered wiring
- Hourmeter
- Overload sensing system
- 7.5 kW Generator (includes hydraulic oil cooler)
- Operator horn
- Flashing light
- All motion alarm
- Dual-entry sliding mid rails
- Lanyard attachment points
- Tie down/lifting lugs
- Wet disc SAHR brakes (rear axle)
- 12 x 16.5 Grip lug foam-filled non-marking tyres
- Secondary guarding electrical (SGE)